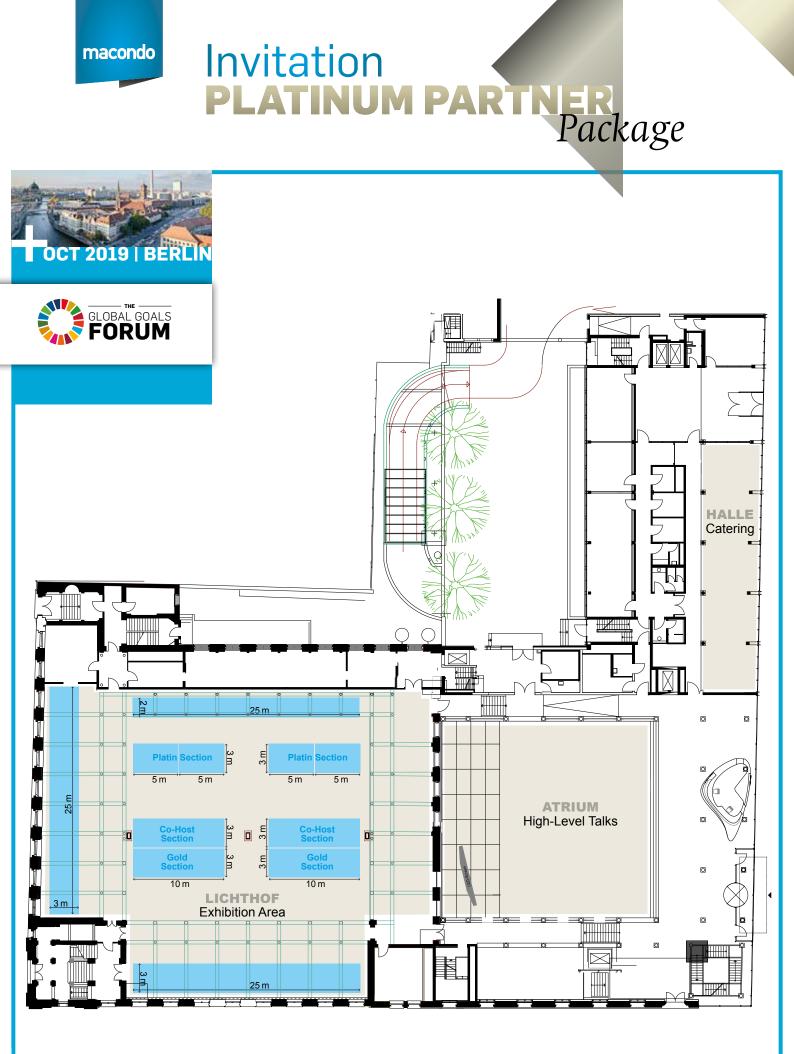

#### Cost: Euro 25,000 each

In Germany add VAT

Invitation PLATINUM PARTNER Package

OVERVIEW

|                          |      |                        | Silver Partner<br>Package | Gold Partner<br>Package | Platinum Partner<br>Package |
|--------------------------|------|------------------------|---------------------------|-------------------------|-----------------------------|
|                          | Ē    | Good practice example  | 2                         | 4                       | 4                           |
| CLOBAL GOALS<br>YEARBOOK | =    | Free copies            | 50                        | 200                     | 500                         |
|                          | 0    | Logo                   |                           | V                       | ~                           |
|                          | ₩.   | Expert paper           |                           |                         | ~                           |
|                          | EI   | Personal microsite     |                           |                         | ✓                           |
| I OCT 2019   BERLIN      | ۲    | Entrance card          | 1                         | 2                       | 3                           |
| GLOBAL GOALS<br>FORUM    | -    | Exhibition stand space |                           | 3 x 3 m                 | 3x5m                        |
|                          | 0000 | Logo display           |                           | $\checkmark$            | V                           |
|                          |      | Price                  | Euro 3,000                | Euro 10,000             | Euro 25,000                 |