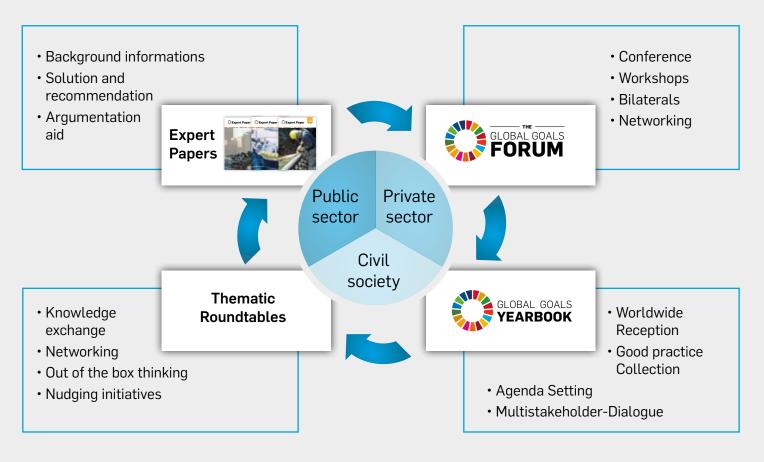

#### THE GLOBAL GOALS FORUM

The Global Goals Forum is our annual flagship opportunity to strengthen the public – private dialogue to contribute to the success of the United Nations 2030 Agenda for Sustainable Development.

## PROJECTS

So far, more than 300 good practice projects have been presented since 2009. They range from practical local projects to holistic global programs. Credible companies can participate in the Yearbook as a content partner and sponsor (see "Participate"). The number of participants is limited to a maximum of 40 per year. First come, first save! The cases are published both in the Yearbooks (printed and digital editions) as well as in the database of the renowned CSR-Academy.org.

## HOLISTIC APPROACH